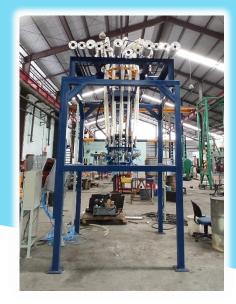

TIC DISPENSING MACHINE

#### Ready for ATEX certificate.

Ready for 4.0 warehouse management system.

Designed and Programmed by Platindo.

Dispense from 1 Kg to 5000 Kg.

## **Specification**

| Model                | Description    | Customize    |
|----------------------|----------------|--------------|
| Slurry tank          | 2 – 10 ton     | Customer req |
| Nozzle head          | 12 Head        | Customer req |
| Resin tank           | 10–20 Ton      | Customer req |
| Filling Accuracy     | ±1%            | Customer req |
| Dispensing<br>Volume | 1 kg– 5000 kg  | Customer req |
| Frame                | Chemical Grade | Customer req |
| Voltage              | 380V / 50 Hz   | Customer req |
| Certificate          | ATEX           | Customer req |



\*ATEX Dispensing at full scale