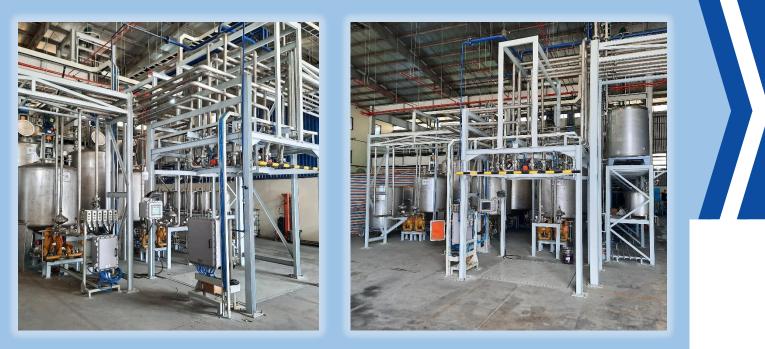

## AUTOMATIC DISPENSING MACHINE

#### Ready for ATEX certificate.

Ready for 4.0 warehouse management system.

Designed and Programmed by Platindo.

Dispense from 1 Kg to 5000 Kg.

## **Specification**

| Model                | Description    | Customize    |
|----------------------|----------------|--------------|
| Slurry tank          | 2 – 10 ton     | Customer req |
| Nozzle head          | 12 Head        | Customer req |
| Resin tank           | 10–20 Ton      | Customer req |
| Filling Accuracy     | ±1%            | Customer req |
| Dispensing<br>Volume | 1 kg– 5000 kg  | Customer req |
| Frame                | Chemical Grade | Customer req |
| Voltage              | 380V / 50 Hz   | Customer req |
| Certificate          | ATEX           | Customer req |