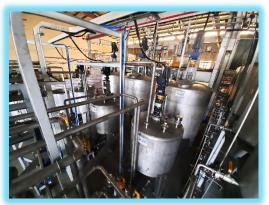

## **Specification**

| Model                | Description    | Customize    |
|----------------------|----------------|--------------|
| Slurry tank          | 2 – 10 ton     | Customer req |
| Nozzle head          | 12 Head        | Customer req |
| Resin tank           | 10–20 Ton      | Customer req |
| Filling Accuracy     | ±1%            | Customer req |
| Dispensing<br>Volume | 1 kg– 5000 kg  | Customer req |
| Frame                | Chemical Grade | Customer req |
| Voltage              | 380V / 50 Hz   | Customer req |
| Certificate          | ATEX           | Customer req |